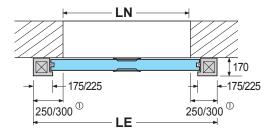

#### El, 120 field of application with CE marking

|                    | Vertical Sliding Door El <sub>2</sub> 120 |         |
|--------------------|-------------------------------------------|---------|
|                    | LN                                        | HN      |
| Maximum dimensions | 4350 mm                                   | 4200 mm |
| Maximum surface    | 13,27 mq                                  |         |
| Size decreasing    | UNLIMITED                                 |         |

- ① For the actual overall dimensions, apply to the technical department.
  - . Drawings are provided by way of example therefore they are out of scale.
  - The dimensions are expressed in millimeters.
  - The protocol number will be attributed upon order or production confirmation.
  - Meverin reserves the right to make any changes it deems appropriate to this document at any time and without notice.