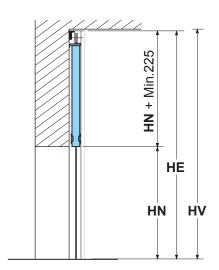

#### El, 120 field of application with CE marking

|                    | Vertical Sliding Door El <sub>2</sub> 120 |         |
|--------------------|-------------------------------------------|---------|
|                    | LN                                        | HN      |
| Maximum dimensions | 4350 mm                                   | 4200 mm |
| Maximum surface    | 13,27 mq                                  |         |
| Size decreasing    | UNLIMITED                                 |         |

- ① For the actual overall dimensions, apply to the technical department.
  - . Drawings are provided by way of example therefore they are out of scale.
  - The dimensions are expressed in millimeters.
  - The protocol number will be attributed upon order or production confirmation.
  - Meverin reserves the right to make any changes it deems appropriate to this document at any time and without notice.