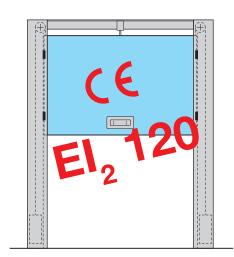

#### **Identification plate**

Applied on the shell handle with the appropriate CE mark and with personalized polychrome CARD with identification data.

# 1 LEAF VERSION - C€ MARKED - COMPLYING WITH EN 16034 - EN 13241