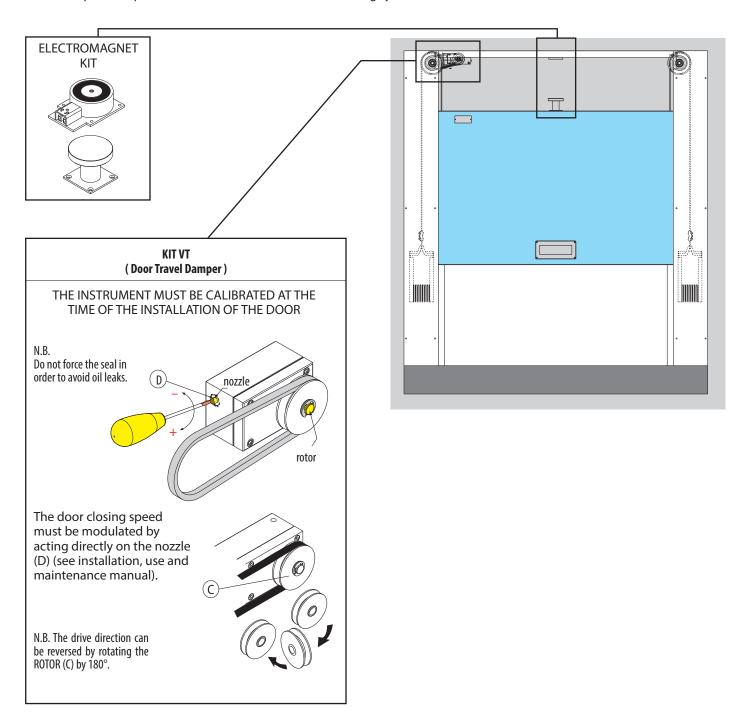

#### **Operation (door hold-open retainer)**

Standard with electromagnet as per DoP declaration.

# **ACCESSORIES**

Check the perfect operation of the door and of the door closing systems.