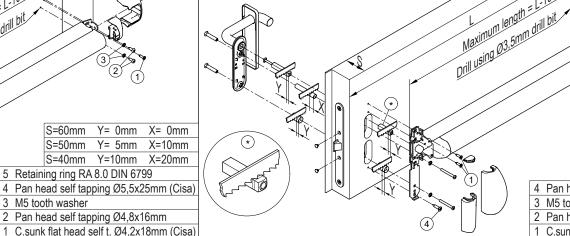

Side to pull: cylinder with key and external cover plate. Only with the key the door can to be opened from the outside, while the opening from the push side is always possible via panic bar.

1 C.sunk flat head self t. Ø4.2x18mm (Cisa)

Side to pull: handle for the continuous opening even from the outside. The opening from the push side is always possible via panic bar.

- S=60mm Y= 0mm X= 0mm S=50mm Y= 5mm X=10mm S=40mm Y=10mm X=20mm
- 4 Pan head self tapping Ø5,5x25mm (Cisa)
- 3 M5 tooth washer
- 2 Pan head self tapping Ø4,8x16mm
- 1 C.sunk flat head self t. Ø4,2x18mm (Cisa)