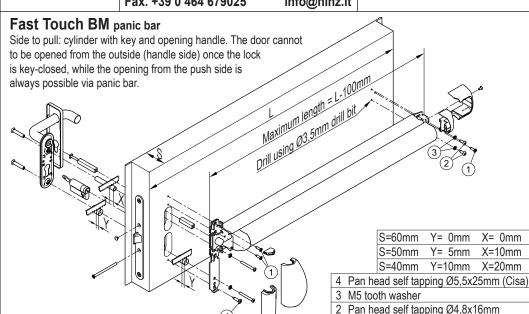

## Installation instructions for FAST TOUCH panic bar onto UNIVER - REVER doors

A020-GB

5001119/2 - 05/12

S=60mm Y= 0mm X= 0mm S=50mm Y= 5mm X=10mm S=40mm Y=10mm X=20mm

- 5 Retaining ring RA 8.0 DIN 6799
- 4 Pan head self tapping Ø5,5x25mm (Cisa)
- 3 M5 tooth washer
- 2 Pan head self tapping Ø4,8x16mm
- 1 C.sunk flat head self t. Ø4,2x18mm (Cisa)