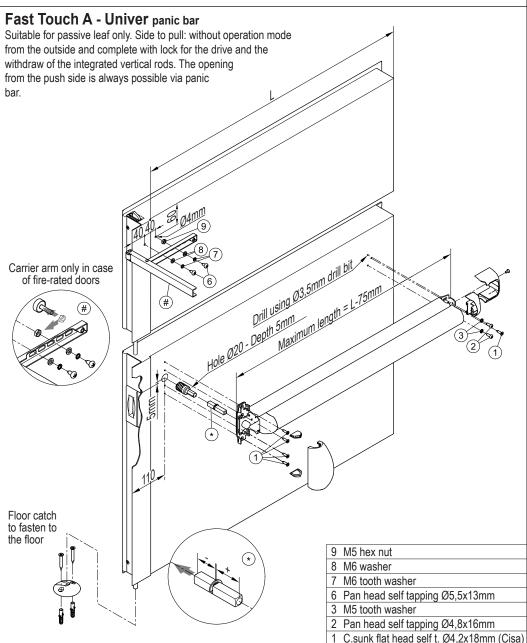

1/2 A020-GB

Floor catch

to fasten to

the floor

NINZ S.p.A. - corso Trento, 2/A I-38061 ALA (TN) / ITALY www.ninz.it Tel. + 39 0 464 678300

## Installation instructions for **FAST TOUCH panic bar onto UNIVER - REVER doors**

2/2 A020-GB

3 M5 tooth washer

2 Pan head self tapping Ø4,8x16mm

1 C.sunk flat head self t. Ø4,2x18mm (Cisa)