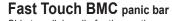

## Installation instructions for FAST TOUCH panic bar onto UNIVER - REVER doors

A020-GB

5001119/2 - 05/12

S=60mm Y= 0mm X= 0mm S=50mm Y= 5mm X=10mm S=40mm Y=10mm X=20mm

- 5 Retaining ring RA 8.0 DIN 6799
- 4 Pan head self tapping Ø5,5x25mm (Cisa)
- 3 M5 tooth washer
- 2 Pan head self tapping Ø4,8x16mm
- 1 C.sunk flat head self t. Ø4,2x18mm (Cisa)