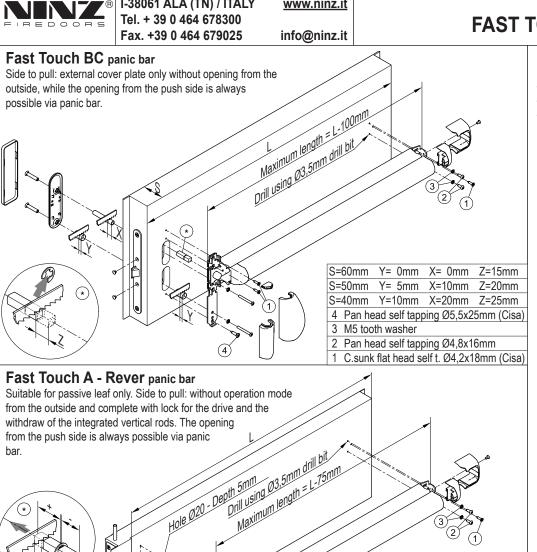

Side to pull: handle for the continuous opening even from the outside. The opening from the push side is always possible via panic bar.

- S=60mm Y= 0mm X= 0mm S=50mm Y= 5mm X=10mm S=40mm Y=10mm X=20mm
- 4 Pan head self tapping Ø5,5x25mm (Cisa)
- 3 M5 tooth washer
- 2 Pan head self tapping Ø4,8x16mm
- 1 C.sunk flat head self t. Ø4,2x18mm (Cisa)