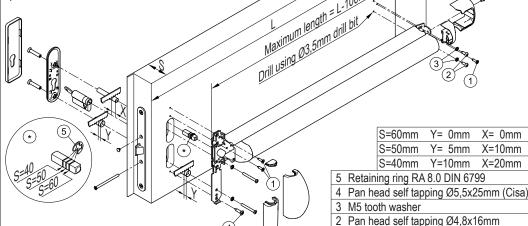

## Installation instructions for FAST TOUCH panic bar onto UNIVER - REVER doors

A020-GB

5001119/2 - 05/12

S=60mm Y= 0mm X= 0mm S=50mm Y= 5mm X=10mm S=40mm Y=10mm X=20mm

- 5 Retaining ring RA 8.0 DIN 6799
- 4 Pan head self tapping Ø5,5x25mm (Cisa)
- 3 M5 tooth washer
- 2 Pan head self tapping Ø4,8x16mm
- 1 C.sunk flat head self t. Ø4,2x18mm (Cisa)