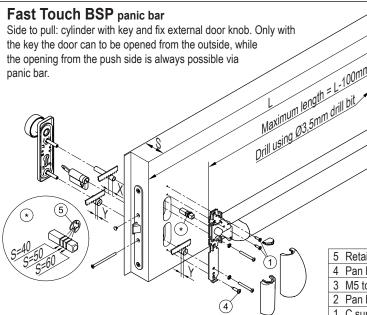

Side to pull: cylinder with key and external cover plate. Only with the key the door can to be opened from the outside, while the opening from the push side is always possible via panic bar.

1 C.sunk flat head self t. Ø4.2x18mm (Cisa)