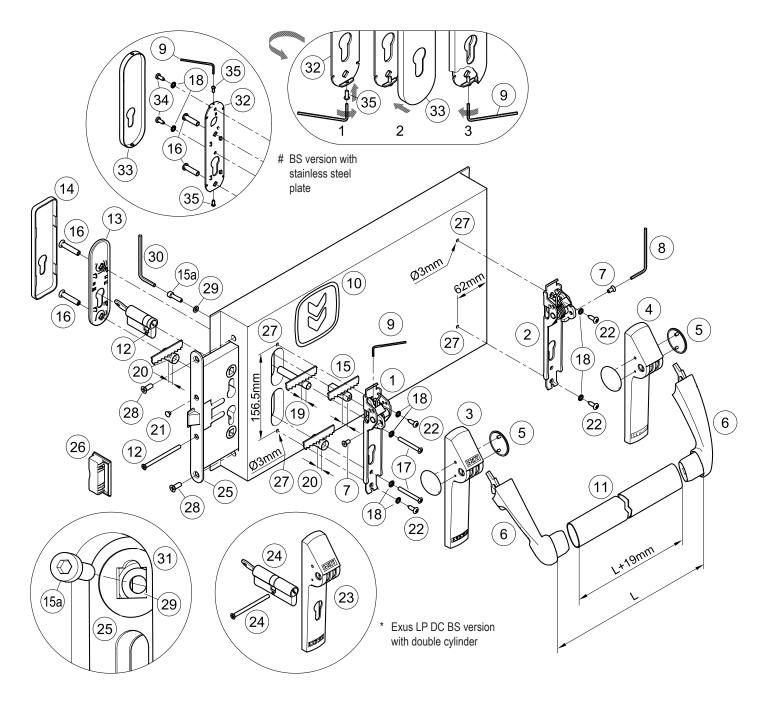

#### CONTENTS OF THE EXUS LP BS PANIC BAR KIT PACKAGE

| position | pcs.  | description                                                   | р | osition  | pcs. | description                                                 |
|----------|-------|---------------------------------------------------------------|---|----------|------|-------------------------------------------------------------|
| 1, 2     | 01    | Twist/Exus mechanism assembly                                 |   | 19       | 01   | Ø10,3x60,6mm spacer                                         |
| 3, 4, 5  | 01    | Twist/Exus LP carter set with plugs                           |   | 20       | 02   | Ø15,0x23,5mm spacer                                         |
| 6        | 01    | Exus LP set carrier arms                                      |   | 21       | 01   | Black cap hole Ø8,8mm                                       |
| 7        | 02    | M5x10mm hex socket countersunk screw                          |   | 22       | 04   | Pan head self tapping screw Ø4,8x16mm                       |
| 8        | 01    | S3 hex key                                                    | * | 23, 4, 5 | 01   | Exus LP DC carter set with plugs                            |
| 9        | 01    | S2 hex key                                                    | * | 24       | 01   | Double nickel-plated cylinder with three keys and fastening |
| 10       | 01    | Adhesive pictogram (green arrow)                              |   |          |      | screw                                                       |
| 11       | 01    | Horizontal bar in anodized aluminium                          |   | 25       | 01   | Panic safe lock                                             |
| 12       | 01    | Standard nickel-plated half cylinder with three keys and      |   | 26       | 01   | Proget strike box lock                                      |
|          |       | fastening screw                                               |   | 29       | 01   | Washer                                                      |
| 13       | 01    | Installation plate in galvanized steel                        |   | 30       | 01   | S4 hex key                                                  |
| 14       | 01    | Black plastic cover plate                                     | # | 32       | 01   | Installation plate in galvanized steel                      |
| 15, 15a  | 01    | 9x9x40mm threaded square spindle with M5x20mm hex             | # | 33       | 01   | Stainless steel cover plate                                 |
|          |       | socket screw                                                  | # | 34       | 02   | Pan head self tapping screw Ø4,2x13mm                       |
| 16       | 02    | M5 threaded insert                                            | # | 35       | 02   | M3x8mm pan head screw                                       |
| 17       | 02    | M5x45mm or M5x50mm countersunk head screw                     |   | -        | 01   | A034 hole-drilling template                                 |
| 18       | 06    | Toothed washer (# 8 pcs. for stainless steel version)         |   | -        | 01   | Exus LP BS Kit panic bar set installation instruction       |
| <b>P</b> | lease | note that article 4 of the MD of 03 November 2004 obliges the | Т | OOLS REC | UIRE | D                                                           |

### INSTALLATION

- First disassemble any handles or bar components that are already present.
- Unscrew the two frontal screws (28) and take away the existing lock (25). Install the new panic safe lock (25) and fasten it with the same two frontal screws (28).
- Insert the cylinder (12 or 24) and fasten it temporarily with the screw (12 or 24), then remove the key.
- Adjust the plastic spacers (19 and 20) to the thickness of the leaf so that they do not protrude more than 1mm from it.
- Adjust the threaded square spindle (15) to the thickness of the leaf so that it protrudes 11±1mm from the door surface; be careful to cut the bevelled side.

- Insert the washer (29) over the square hole of the panic safe lock (25), from the pull-side of the door, as showed in drawing (31). Insert the M5x20mm screw (15a) over the washer (29) and screw it at the square spindle (15), using the S4 hex wrench (30). Make sure that washer and square spindle are correctly inserted over the square holes before tighten the screw (15a).

- In case of stainless steel BS version screw onto installation plate (32) the screws (35), just enough to insert the cover plate (33).
- Insert the two threaded inserts (16) in the installation plate (13 or 32), making sure that they are well-centred.
- Insert the two spacers (19 and 20) over the threaded inserts (16) and apply the installation plate on the pull-side of the door, being careful to center the inserts over their respective holes.
- Apply the operating mechanism (1) to the lock side (push-side of the door) after inserting the screws (17), toothed washers (18) and spacer (20). Center the square spindle, screws and cylinder (the latter for the Exus LP DC version only), starting the screws by hand before fastening them with the screwdriver.
- Use the template to drill the holes (27) with the Ø3mm drill bit, checking the level. If holes are already present, drill them again for the internal reinforcement.
- Fasten the mechanism (1) even more securely with the self-tapping screws Ø4,8x16mm (22) and their toothed washers (18).
- Fix the square spindle (15) at the operating mechanism (1), using the S2 hex wrench (9).
- Fasten the mechanism (2) of the panic bar at hinged side, using the selftapping screws Ø4,8x16mm (22) and their toothed washers (18).
- Put the plastic carter with "EXIT" wording (3 or 23) on the operating mechanism (1) and the other one (4) on the hinged side mechanism (2), snapping them on manually.
- In case of plastic BS version clip the cover plate (14) manually onto installation plate (13).
- Apply the carrier arms (6) and fasten them with the dedicated screws (7), tightening them securely with the included S3 wrench (8).
- Make a precise "L" measurement, cut the aluminium bar (11) adding 19mm and remove the burrs from the cut edge. Remove one carrier arm, attach the bar and re-fasten the entire assembly.
- Apply the plugs (5).
- Finish fastening the cylinder (12 or 24), insert the little cap hole (21) in the open hole of the panic safe lock (25).

- Push the Exus LP BS panic bar at any point along the horizontal bar, checking to ensure that the latch bolt of the lock opens easily and fully. Use the same method to check the external side, using the key to retract the latch bolt. Test the door in both open and closed positions, and if necessary file down the plastic strike box (26) of one-leaved doors, or the panic safe lock for inactive leaf of two-leaved doors.

- In case of stainless steel BS version it is also necessary to fasten the installation plate (32) using the self-tapping screws Ø4,2x13mm (34) and their toothed washers (18) after drilling holes in the metal panel with the Ø2mm drill bit. Insert the cover plate (33) onto installation plate (drw. 2). Using the S2 hex key (9), unscrew the screws (35) until the cover become fixed, avoiding any deformation (drw. 3).
- Apply the pictogram (10) with the green arrow on the internal surface of the door, just above the horizontal bar.