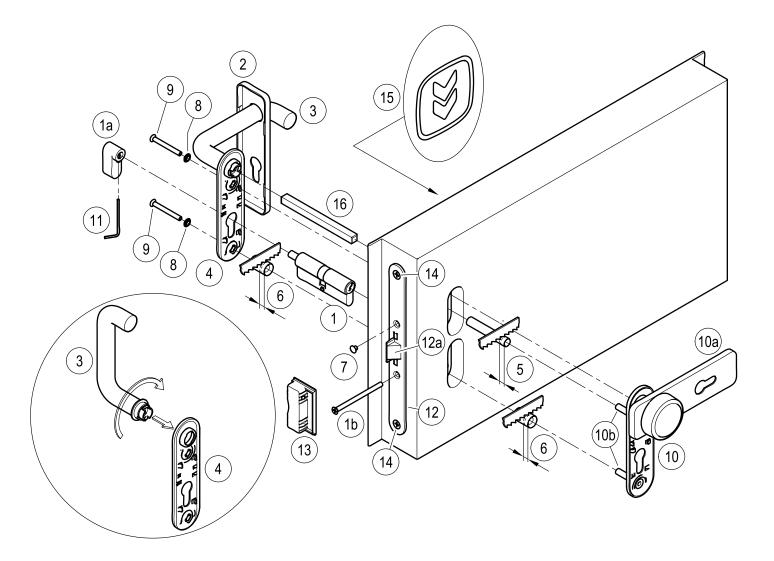

## CONTENTS OF THE HOT-CIL EMERGENCY DEVICE KIT PACKAGE

| position  | pcs. | description                                                                   | position     | pcs. | description                                                                                                   |
|-----------|------|-------------------------------------------------------------------------------|--------------|------|---------------------------------------------------------------------------------------------------------------|
| 1, 1a, 1b | 01   | Single mastered cylinder with thumbturn latch, three keys and fastening screw | 10, 10a, 10b | 01   | Fix doorknob with black plastic cover plate, M5 thread-<br>ed inserts and galvanized steel installation plate |
| 2         | 01   | Cover plate at handle-side                                                    | 11           | 01   | S2 hex key                                                                                                    |
| 3, 4      | 01   | Handle with galvanized steel installation plate                               | 12           | 01   | Panic safe lock to push and pull (AP sp ti)                                                                   |
| 5         | 01   | Ø10,3x60,6mm spacer                                                           | 13           | 01   | Proget strike box lock                                                                                        |
| 6         | 02   | Ø15,0x23,5mm spacer                                                           | 15           | 01   | Adhesive pictogram (green arrow)                                                                              |
| 7         | 01   | Black cap hole Ø8,8mm                                                         | 16           | 01   | Square spindle 9x9x115mm                                                                                      |
| 8         | 02   | M5 toothed washer                                                             |              |      |                                                                                                               |
| 9         | 02   | M5x50mm countersunk flat head screw                                           | -            | 01   | Hot-Cil handle set Kit installation instructions                                                              |

### INSTALLATION

- First disassemble any handles components that are already present.
- Unscrew the two frontal screws (14) and take away the existing lock.
- Install the new panic safe lock to pull (12) and fasten it with the same two frontal screws (14).
- Put the cam in vertical position and insert the cylinder (1) into the lock (12) with the thumbturn latch-side at the pull-side of the door; fix it provisionally with the screw (1b).
- Adjust the plastic spacers (5 and 6) to the thickness of the leaf so that they do not protrude more than 1mm from it.
- Insert the handle (3) into the hole of the respective installation plate (4) and turn it for 90 degrees.
- Apply the handle with installation plate (3 and 4) to the pull-side of the door after inserting the square spindle (16), screws (9), toothed washers (8) and spacer (6). Take care to center the square spindle into the lock (12), the screws into the respective holes and the installation plate over the cylinder.
- Insert the two spacers (5 and 6) over the threaded inserts (10b) which are inserted in the installation plate of the fix doorknob (10) and apply the last one to the push-side of the door.
- Center the square spindle, the cylinder and the screws, starting the screws by hand before fastenig them with the screwdriver; take care to not deform the installation plate.
- Finish fastening the cylinder (1), insert the little cap hole (7) in the open hole of the panic safe lock (12).

- Use the Hot-Cil handle to ensure that the latch bolt (12a) of the lock opens easily and fully. Further check if the latch bolt opens and if the deadbolts are operating both by using the key. Test the door in both open and closed positions, and if necessary file down the plastic strike box (13).

- Insert the cover plate (2) over the handle (3), turn the cover plate (10a) of the fix doorknob (10) and clip on both coverplates at the respective installation plates
- Insert the thumbturn latch (1a) over the spindle of the cylinder (1) and fix it with the S2 hex wrench (11).
- Apply the pictogram (15) with the green arrow on the internal surface of the door, just above the Hot-Cil handle.
- Lastly, use a dynamometer to measure the force required on the lever of the handle to free the lock. Record this force measurement in the present document.

#### ROPER DISASSEMBLY

nen some parts or all of the emergency device needs to be replaced, the general guideline is to reverse the order of the original installation instructions. To replace the lock, all parts of the emergency handle in the lock zone must be disassembled, including the cylinder. The lock itself (12) can be removed by unscrewing the two frontal screws (14).