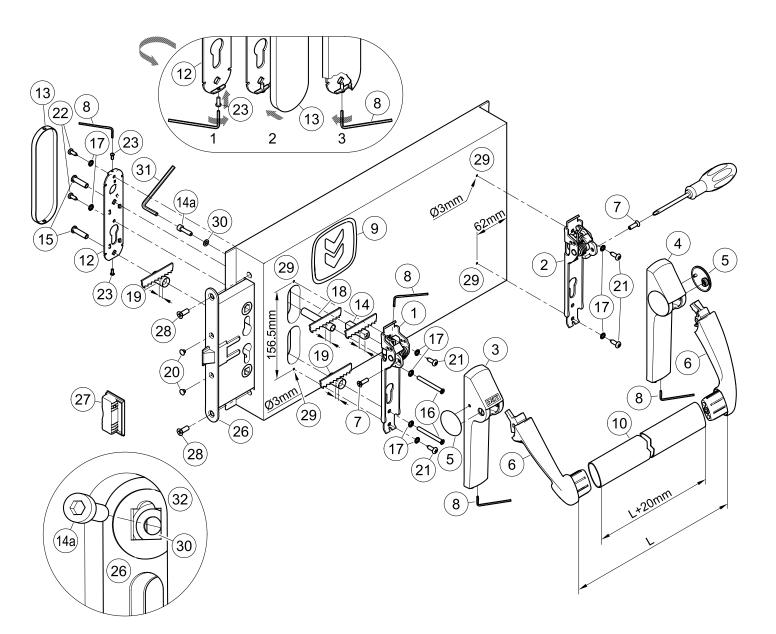

#### CONTENTS OF THE EXUS LA BC PANIC BAR KIT PACKAGE

| position | pcs. | description                                       | position | pcs. | description                                           |
|----------|------|---------------------------------------------------|----------|------|-------------------------------------------------------|
| 1, 2     | 01   | Twist/Exus mechanism assembly                     | 17       | 08   | Toothed washer                                        |
| 3, 4, 5  | 01   | Exus LA carter set with plugs                     | 18       | 01   | Ø10,3x60,6mm spacer                                   |
| 6        | 01   | Exus LA set carrier arms                          | 19       | 02   | Ø15,0x23,5mm spacer                                   |
| 7        | 02   | M5x16mm Phillips countersunk head screw           | 20       | 02   | Black cap hole Ø8,8mm                                 |
| 8        | 01   | S2 hex key                                        | 21       | 04   | Pan head self tapping screw Ø4,8x16mm                 |
| 9        | 01   | Adhesive pictogram (green arrow)                  | 22       | 02   | Pan head self tapping screw Ø4,2x13mm                 |
| 10       | 01   | Horizontal bar in anodized aluminium              | 23       | 02   | M3x8mm pan head screw                                 |
| 12       | 01   | Installation plate in galvanized steel            | 26       | 01   | Panic safe lock                                       |
| 13       | 01   | Blank cover plate in stainless steel              | 27       | 01   | Proget strike box lock                                |
| 14, 14a  | 01   | 9x9x40mm threaded square spindle with M5x20mm hex | 30       | 01   | Washer                                                |
|          |      | socket screw                                      | 31       | 01   | S4 hex key                                            |
| 15       | 02   | M5 threaded insert                                | -        | 01   | A034 hole-drilling template                           |
| 16       | 02   | M5x50mm countersunk head screw                    | -        | 01   | Exus LA BC Kit panic bar set installation instruction |

#### INSTALLATION

- Unscrew the two frontal screws (28), and take away the existing lock (26). Install the new panic safe lock (26) and fasten it with the same two frontal screws (28).
- Adjust the plastic spacers (18 and 19) to the thickness of the leaf so that they do not protrude from it.
- Adjust the threaded square spindle (14) to the thickness of the leaf so that it protrudes 11±1mm from the door surface; be careful to cut the bevelled side.
- Insert the washer (30) over the square hole of the panic safe lock (26), from the pull-side of the door, as showed in drawing (32). Insert the M5x20mm screw (14a) over the washer (30) and screw it at the square spindle (14), using the S4 hex wrench (31). Make sure that washer and square spindle are correctly inserted over the square holes before tighten the screw (14a).
- Screw onto installation plate (12) the screws (23), just enough to insert the cover plate (13).
- Insert the two spacers (18 and 19) over the threaded inserts (15) and apply the installation plate on the pull-side of the door, being careful to center the inserts over their respective holes.
- Apply the operating mechanism (1) to the lock side (push-side of the door) after inserting the screws (16), toothed washers (17) and spacer (19). Center the square spindle and screws, starting the screws by hand before fastening them with the screwdriver.
- Use the template to drill the holes (29) with the Ø3mm drill bit, checking the level. If holes are already present, drill them again for the internal reinforcement.
- Fasten the mechanism (1) even more securely with the self-tapping screws Ø4,8x16mm (21) and their toothed washers (17).
- Fix the square spindle (14) at the operating mechanism (1), using the S2 hex wrench (8).
- Fasten the mechanism (2) of the panic bar at hinged side, using the selftapping screws Ø4,8x16mm (21) and their toothed washers (17).
- Remove the externally-facing plugs (5) from both carter (3 and 4). To do this, insert a finger inside the carter and push the plug out, being careful not to remove the plastic insert. Apply the carter with "EXIT" wording (3) on the operating mechanism (1) and the other one (4) on the mechanism from hinged side (2). Do not fasten the socked set screws, so as to let the two carter movable.
- Apply the carrier arms (6) and fasten them with the dedicated screws (7), tightening them securely using a Phillips-head screwdriver.
- Make a precise "L" measurement, cut the aluminium bar (10) adding 20mm, and remove the burrs from the cut edge. Remove one carrier arm, attach the bar and re-fasten the entire assembly.
- Finish fastening of the two carter (3 and 4), screw on without overtighten the socked set screw, using the S2 hex key (8), then apply the plugs (5).

 Push the Exus LA BC panic bar at any point along the horizontal bar, checking to ensure that the latch bolt of the lock opens easily and fully. Test the door in opened and closed position and if necessary file down the plastic strike box (27) of one-leaved doors or the panic safe lock for inactive leaf of two-leaved doors.

- Fasten the installation plate (12) using the self-tapping screws Ø4,2x13mm (22) and their toothed washers (17) after drilling holes in the metal panel with the Ø2mm drill bit. Insert the cover plate (13) onto installation plate (drw. 2). Using the S2 hex key (8), unscrew the screws (23) until the cover become fixed, avoiding any deformation (drw. 3).
- Apply the pictogram (9) with the green arrow on the internal surface of the door, just above the horizontal bar.
- Lastly, use a dynamometer to measure the force required on the horizontal bar to release the lock. Record this force measurement in the present document.
- Ensure that the door always opens easily.
- Avoid unnecessary strains on or handling onto external plate and exit bar.
- Protect the panic bar from external atmospheric agents.
- Ensure that nothing hinders the free movement of the horizontal bar.
- Do not paint the lock.