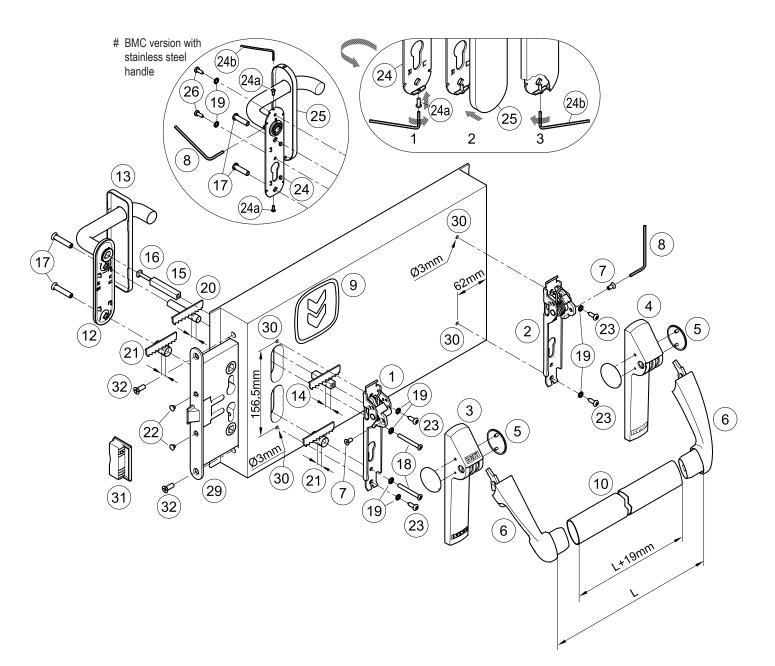

#### CONTENTS OF THE EXUS LP BMC PANIC BAR KIT PACKAGE

| position | pcs. | description                                           | position | pcs. | description                                                     |
|----------|------|-------------------------------------------------------|----------|------|-----------------------------------------------------------------|
| 1, 2     | 01   | Twist/Exus mechanism assembly                         | 20       | 01   | Ø10,3x60,6mm spacer                                             |
| 3, 4, 5  | 01   | Twist/Exus LP carter set with plugs                   | 21       | 02   | Ø15,0x23,5mm spacer                                             |
| 6        | 01   | Exus LP set carrier arms                              | 22       | 02   | Black cap hole Ø8,8mm                                           |
| 7        | 02   | M5x10mm hex socket countersunk screw                  | 23       | 04   | Pan head self tapping screw Ø4,8x16mm                           |
| 8        | 01   | S3 hex key                                            | 24 #     | 01   | Stainless steel handle with galvanized steel installation plate |
| 9        | 01   | Adhesive pictogram (green arrow)                      |          |      | and fastening socket set screw                                  |
| 10       | 01   | Horizontal bar in anodized aluminium                  | 24a #    | 02   | M3x8mm pan head screw                                           |
| 12       | 01   | Handle with galvanized steel installation plate       | 24b #    | 01   | S2 hex key                                                      |
| 13       | 01   | Blank cover plate in black plastic                    | 25 #     | 01   | Blank cover plate in stainless steel                            |
| 14, 15   | 01   | Square spindle 9x9x(55+40)mm                          | 26 #     | 02   | Pan head self tapping screw Ø4,2x13mm                           |
| 16       | 01   | M5 screw for threaded square spindle                  | 29       | 01   | Panic safe lock                                                 |
| 17       | 02   | M5 threaded insert                                    | 31       | 01   | Proget strike box lock                                          |
| 18       | 02   | M5x45mm or M5x50mm countersunk head screw             | -        | 01   | A034 hole-drilling template                                     |
| 19       | 06   | Toothed washer (# 8 pcs. for stainless steel version) | -        | 01   | Exus LP BMC Kit panic bar set installation instruction          |

#### INSTALLATION

- First disassemble any handles or bar components that are already present.
- Unscrew the two frontal screws (32) and take away the existing lock (29). Install the new panic safe lock (29) and fasten it with the same two frontal screws (32).
- Adjust the plastic spacers (20 and 21) to the thickness of the leaf so that they do not protrude more than 1mm from it.
- Adjust the threaded square spindle (14) to the thickness of the leaf so that it protrudes 11±1mm from the door surface; be careful to cut the bevelled side.
- Insert the square spindles (14 and 15) into the lock for connecting them by tightening the respective screw (16).
- In case of stainless steel handle (24) screw onto his installation plate the screws (24a), just enough to insert the cover plate (25).
- Insert the two threaded inserts (17) in the installation plate of handle (12 or 24), making sure that they are well-centred.
- Insert the two spacers (20 and 21) over the threaded inserts (17) and apply the handle on the pull-side of the door, being careful to center the square spindle and the inserts over their respective holes.
- Apply the operating mechanism (1) to the lock side (push-side of the door) after inserting the screws (18), toothed washers (19) and spacer (21). Center the square spindle and screws, starting the screws by hand before fastening them with the screwdriver.
- Use the template to drill the holes (30) with the Ø3mm drill bit, checking the level. If holes are already present, drill them again for the internal reinforcement.
- Fasten the mechanism (1) even more securely with the self-tapping screws Ø4,8x16mm (23) and their toothed washers (19).
- Fasten the mechanism (2) of the panic bar at hinged side, using the self-tapping screws Ø4,8x16mm (23) and their toothed washers (19).
- Put the plastic carter with "EXIT" wording (3) on the operating mechanism (1) and the other one (4) on the hinged side mechanism (2), snapping them on manually.
- In case of plastic handle (12) insert the cover (13) over the handle and clip it manually on the installation plate.
- Apply the carrier arms (6) and fasten them with the dedicated screws (7), tightening them securely with the included S3 wrench (8).
- Make a precise "L" measurement, cut the aluminium bar (10) adding 19mm and remove the burrs from the cut edge. Remove one carrier arm, attach the bar and re-fasten the entire assembly.
- Apply the plugs (5).
- Insert the two caps (22) in the open holes of the panic safe lock (29).
  - Push the Exus LP BMC panic bar at any point along the horizontal bar, checking to ensure that the latch bolt of the lock opens easily and fully. Use the same method to check the external handle. Test the door in both open and closed positions and if necessary, file down the plastic strike box (31) of one-leaved doors or the panic safe lock for inactive leaf of two-leaved doors.

- In case of stainless steel handle (24) it is also necessary to fasten his installation plate using the Ø4,2x13mm self-tapping screws (26) and their toothed washers (19) after drilling holes in the metal panel with the Ø2mm drill bit. Insert the cover (25) onto the handle (drw. 2). Using the S2 hex key (24b) to unscrew the screws (24a) until the cover become fixed, avoiding any deformations (drw. 3). Insert and fasten the socket set screw well with the S3 hex key (8).
- Apply the pictogram (9) with the green arrow on the internal surface of the door, just above the horizontal bar.
- Lastly, use a dynamometer to measure the force required on the horizontal bar to release the lock. Record this force measurement in the present document.

|   | SPARE PARTS (see exploded drawing at page 2/4)                        |             |                                        |  |  |  |
|---|-----------------------------------------------------------------------|-------------|----------------------------------------|--|--|--|
|   | position                                                              | code        | description                            |  |  |  |
|   | 1, 2, 3, 4, 5, 6, 7, 8, 9                                             | 3102055.001 | Exus LP latch case – black plastic     |  |  |  |
|   | 1, 2                                                                  | 3105113.001 | Twist/Exus assembly mechanism          |  |  |  |
|   | 3, 4, 5                                                               | 3105104.001 | Twist/Exus LP carter set with plugs    |  |  |  |
|   | 6                                                                     | 3105123.001 | Exus LP carrier arm set                |  |  |  |
|   | 7, 8                                                                  | 3105026.001 | Twist/Exus bag                         |  |  |  |
|   | 10                                                                    | 4204009     | Anodized or painted aluminium bar set  |  |  |  |
|   | 8, 12, 13, 14, 15, 16,<br>17, 18, 19, 20, 21,<br>22, 23               | 4211101.004 | Twist/Exus BMC set - black plastic     |  |  |  |
| # | 8, 14, 15, 16, 17, 18,<br>19, 20, 21, 22, 23, 24,<br>24a, 24b, 25, 26 | 4211101.024 | Twist/Exus BMC set - stainless steel   |  |  |  |
|   | 29                                                                    | 3201001.016 | Panic safe lock to push (AP 16/18)     |  |  |  |
|   | 31                                                                    | 4212024.001 | Set of 10 Proget strike box lock       |  |  |  |
|   | 31                                                                    | 4212025.001 | Set of 10 Univer thk60 strike box lock |  |  |  |
|   | 31                                                                    | 4212026.001 | Set of 10 Univer thk50 strike box lock |  |  |  |
|   | 31                                                                    | 4212027.001 | Set of 10 Rever strike box lock        |  |  |  |